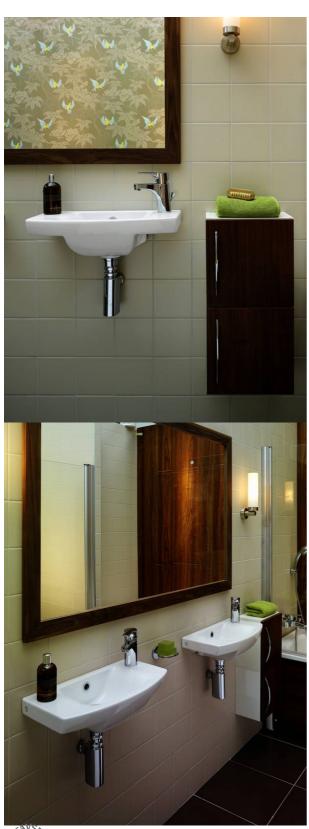

# Small bathroom sink Logic 5197 - for bolt/bracket mounting 50 cm

Faucet hole on left, Ceramicplus

### **Product features**

- · Small model, suitable for tight spaces
- Concealed brackets for clean-looking installation
- · Ceramicplus: fast & environmentally friendly cleaning