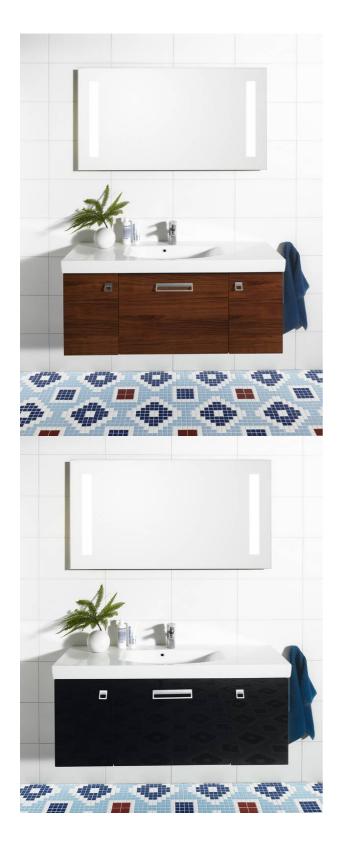

# Bathroom sink Logic 5188 - for bolt/bracket mounting 122 cm

### **Product features**

- · Shallow depth for more space in the bathroom
- · For bolt or bracket mounting
- Can also be mounted on Logic furniture

# **Assembling & Care**

Intended primarily for mounting on Logic furniture. NB! The underside of the basin is not glazed. Fasteners are not included.