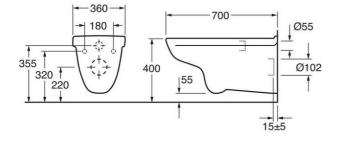

### Assembling & Care

Intended for installation with our Triomont fixtures. Mounted with bolts directly on the wall. Extended inlet connector  $\square$  45 mm included. Bolt projection from finished wall must be 100  $\pm$  2 mm. See included installation instructions. According to the AMA the seat height should be 450 mm which corresponds to 270 mm distance (centre-centre) between the existing floor and center of drain.