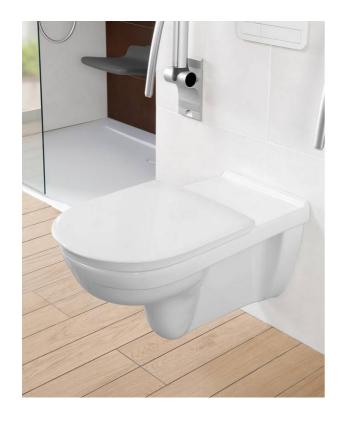

# Toilet - Care - wall hung toilet 4G01 - extended

Without seat, white, Hygienic Flush

#### **Product features**

Hygienic flush

- Hygienic Flush with open flush rim for easier cleaning
- · Flushes all the way up to the rim for improved hygiene
- · Extended model, for easier transfer from wheelchair