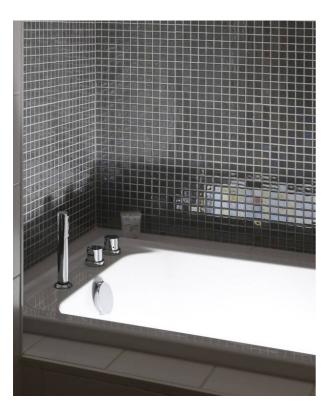

# Bathtub accessorie Skandic thermostatic faucet

### **Product features**

- High quality with clean and simple design
- Automatic scald protection and hot water block
- Choose between refilling via spout or via overflow