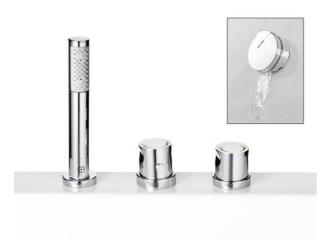

# Bathtub accessorie Skandic thermostatic faucet

### **Product features**

- High quality with clean and simple design
- Automatic scald protection and hot water block
- Choose between refilling via spout or via overflow