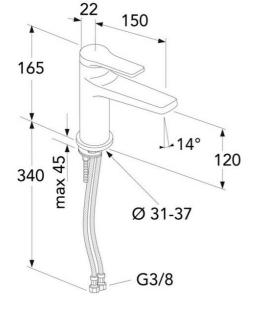

### Assembling & Care

Prior to installation the lines must be flushed up to the faucet. The faucet is Prior to installation the lines must be flushed up to the faucet. The faucet is connected with the cold water line on the right and the hot water line on the left. Water pressure: max 1000 kPa, min 50kPa. Hot water temperature: max 70°C, min 45°C. Please note that we are not liable for damage resulting from improper installation.