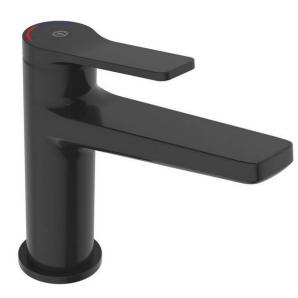

# Washbasin mixer Epic

Matt black

#### **Product features**

- A washbasin mixer in modern design
- · Soft move, technology for smooth and precise handling
- Eco-flow for water and energy efficiency