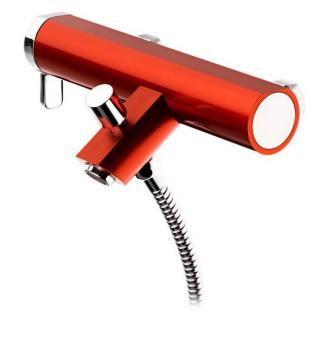

# Tub faucet Coloric - single-lever

Passionate Red, 150/160 c-c

#### **Product features**

- · One-of-a-kind aluminium faucet
- Made from anodised aluminium, as mark-resistant as chrome plating
- · Pull diverter changes flow path from bath to shower