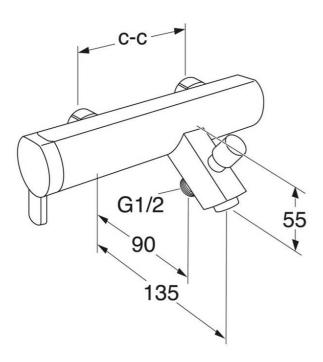

# Tub faucet Coloric - single-lever

Passionate Red, 150/160 c-c

## **Assembling & Care**

Prior to installation the lines must be flushed up to the faucet. The faucet is connected with the cold water line on the right and the hot water line on the left. Water pressure: max 1000 kPa, min 50kPa. Hot water temperature: max 80°C, min 45°C. Please note that we are not liable for damage resulting from improper installation.