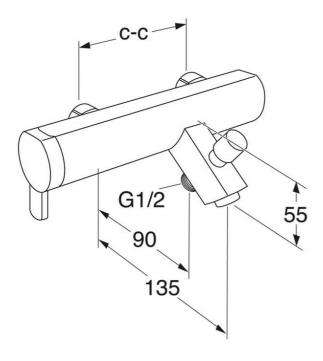

# Tub faucet Coloric - single-lever

Rough Aluminium, 150/160 c-c

## **Assembling & Care**

Prior to installation the lines must be flushed up to the faucet. The faucet is connected with the cold water line on the right and the hot water line on the left. Water pressure: max 1000 kPa, min 50kPa. Hot water temperature: max 80°C, min 45°C. Please note that we are not liable for damage resulting from improper installation.