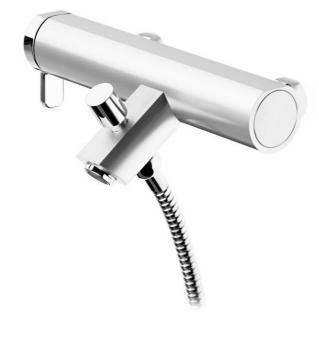

# Tub faucet Coloric - single-lever

Rough Aluminium, 150/160 c-c

#### **Product features**

- One-of-a-kind aluminium faucet
- Made from anodised aluminium, as mark-resistant as chrome plating
- · Pull diverter changes flow path from bath to shower