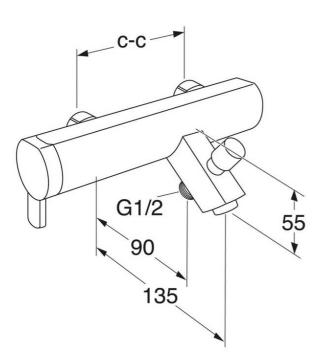

## Tub faucet Coloric - single-lever

Sinful Black, 150/160 c-c

- Made from anodised aluminium, as mark-resistant as chrome plating
- · Pull diverter changes flow path from bath to shower

RSK-nr:

ART-nr: GB41219023 23 EAN-nr: 7393792220354

Packaging L: 395,00 x W: 165,00 x H: 90,00 mm.

• Complies with Safe Water installation requirements.