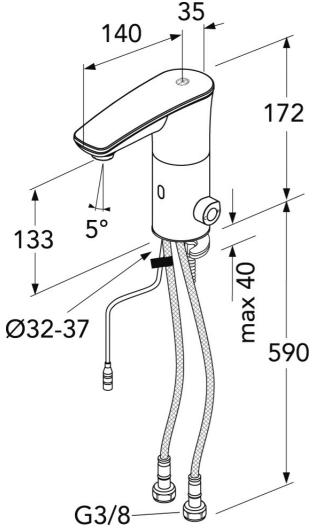

## **Assembling & Care**

Prior to installation the lines must be flushed up to the faucet. The faucet is Prior to installation the lines must be flushed up to the faucet. The faucet is connected with the cold water line on the right and the hot water line on the left. Water pressure: max 1000 kPa, min 50kPa. Hot water temperature: max 70°C, min 75°C. Please note that we are not liable for damage resulting from improper installation.