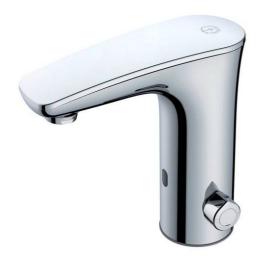

# Washbasin mixer Sensoric 1.0

Lead-free, sensor mixer

### **Product features**

- · Sensor that saves water and energy
- · Contains less than 0.1% lead
- · Adjustable comfort temperature