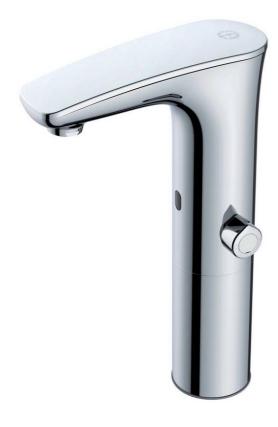

# Washbasin mixer Sensoric 1.0

Lead-free, sensor mixer with distance ring - 240mm

### **Product features**

- · Sensor that saves water and energy
- · Contains less than 0.1% lead
- · Adjustable comfort flow and comfort temperature