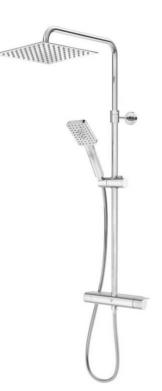

# **Shower column Estetic** Square

150 c-c

#### **Product features**

- · Safe Touch, minimizes the heat on the front of the mixer
- Maintains even water temperature during temperature changes
- · Combines nicely with our various shower sets