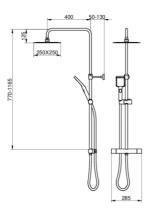

# **Shower column Estetic** Square

150 c-c

#### Article number etc.

RSK-nr:

ART-nr: GB41218435 EAN-nr: 7391530076201

Packaging L: 745,00 x W: 368,00 x H: 94,00 mm. Weight: 5,23 kg