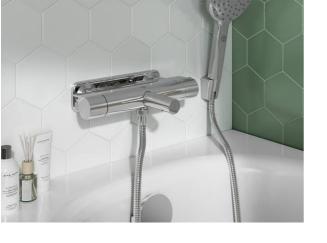

# **Tub faucet Estetic -**Thermostat

Downward shower connection, fixed bathtub spout, 150 c-С

## **Product features**

- Maintains even water temperature during temperature changes
- · Combines nicely with our various shower sets