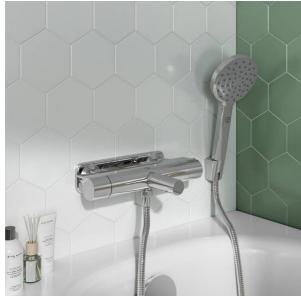

# **Tub faucet Estetic -**Thermostat

Downward shower connection, fixed bathtub spout, 150 c-С

## **Product features**

- Maintains even water temperature during temperature changes
- · Combines nicely with our various shower sets