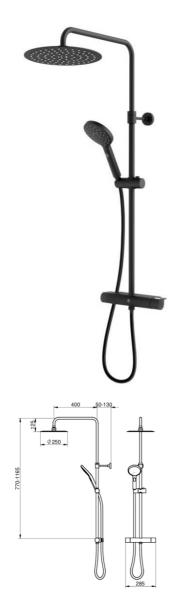

# **Shower column Estetic Round**

# Matt black, 150 c-c

#### **Product features**

- Maintains even water temperature during temperature changes
- · Combines nicely with our various shower sets

## Assembling & Care

Prior to installation the lines must be flushed up to the faucet. The faucet is Prior to installation the lines must be flushed up to the faucet. The faucet is connected with the cold water line on the right and the hot water line on the left. Water pressure: max 1000 kPa, min 50kPa. Hot water temperature: max 80°C, min 945°C. Please note that we are not liable for damage resulting from improper installation.