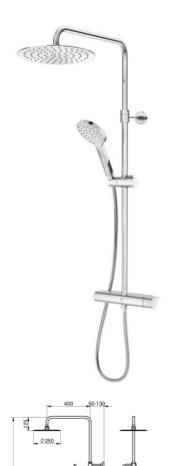

# **Shower column Estetic Round**

150 c-c

#### **Product features**

- · Safe Touch, minimizes the heat on the front of the mixer
- · Maintains even water temperature during temperature changes
- · Combines nicely with our various shower sets

#### Article number etc.

RSK-nr:

ART-nr: GB41218430 FAN-nr: 7391530076294

Packaging

L: 745,00 x W: 368,00 x H: 94,00 mm.

Weight: 4,95 kg