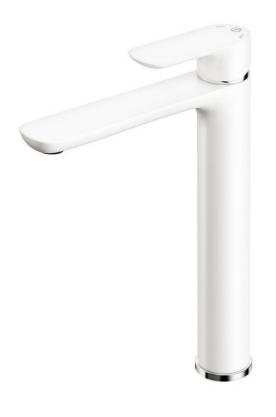

# Bathroom sink faucet Estetic tall model

Matt white

## **Product features**

- Suits both kitchen sinks and top-mounted
- bathroom sinks
- · Eco-stop, adjustable maximum flow
- · Available in chrome, Matt black and Matt white