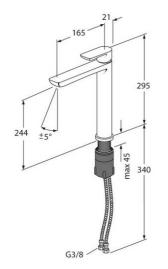

# Bathroom sink faucet Estetic tall model

Matt white

## **Product features**

- Suits both kitchen sinks and top-mounted
- bathroom sinks
- · Eco-stop, adjustable maximum flow
- · Available in chrome, Matt black and Matt white