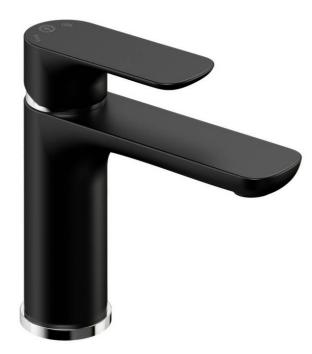

# Washbasin mixer Estetic

## Matt black

#### **Product features**

- Suits both kitchen sinks and top-mounted
- bathroom sinks
- · Eco-stop, adjustable maximum flow
- · Available in chrome, Matt black and Matt white