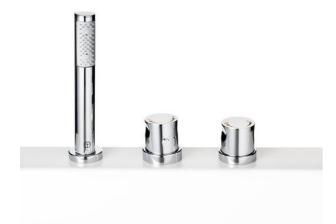

# Tub faucet Skandic - thermostat

With extending hand shower, for frame mounting

### **Product features**

- · High quality with clean and simple design
- · Automatic scald protection and hot water block
- · Filling via spout or overflow