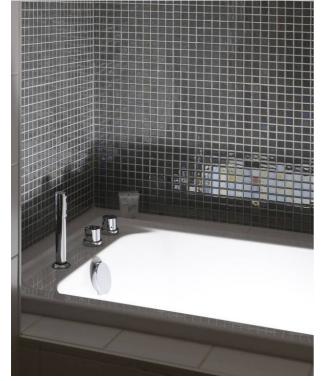

# Tub faucet Skandic - thermostat

With extending hand shower, for frame mounting

### **Product features**

- · High quality with clean and simple design
- · Automatic scald protection and hot water block
- · Filling via spout or overflow