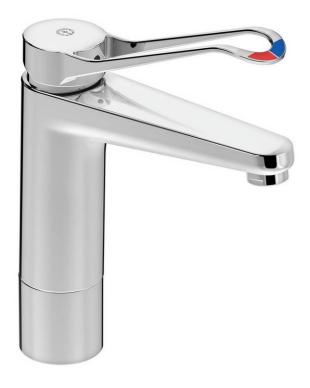

# Washbasin mixer New Nautic, High

With elevation part +51mm

### **Product features**

Quick fit

- · Contains less than 0.1% lead
- · Energy class A
- · Equipted with elongated lever