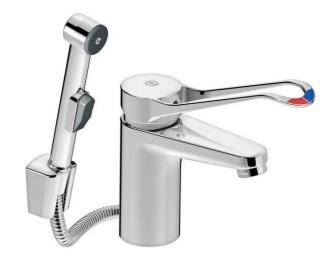

# Washbasin mixer New Nautic

ECO Flow max 3 I/m, lead-free, side spray, wall bracket, elongated lever

#### **Product features**

Quick fit

- · Contains less than 0.1% lead
- ECO Flow adapted flow
- Cold-start, only cold water when the lever is in straight forward position