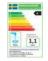

## **Energy labeling and certifications**

Prior to installation the lines must be flushed up to the faucet. The faucet is connected with the cold water line on the right and the hot water line on the left. Water pressure: max 1000 kPa, min 50kPa. Hot water temperature: max 70°C, min 45°C. Please note that we are not liable for damage resulting from improper installation.