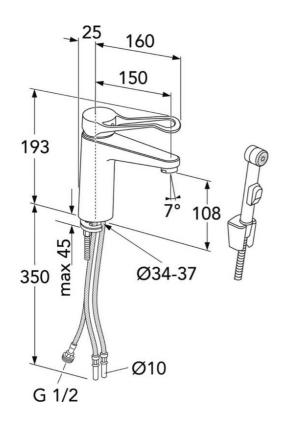

## Washbasin mixer New Nautic, 150mm spout

Lead free with side spray and wall bracket

- Contains less than 0.1% lead
- · Energy Class A
- · Cold-start, only cold water when the lever is in straight forward position