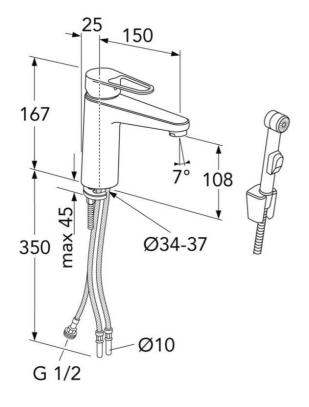

## Washbasin mixer New Nautic, 150mm spout

Lead free with side spray and wall bracket

- Contains less than 0.1% lead
- · Energy Class A
- · Cold-start, only cold water when the lever is in straight forward position

## **Assembling & Care**

Prior to installation the lines must be flushed up to the faucet. The faucet is connected with the cold water line on the right and the hot water line on the left. Water pressure: max 1000 kPa, min 50kPa. Hot water temperature: max 70°C, min 45°C. Please note that we are not liable for damage resulting from improper installation.