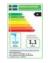

## Washbasin mixer New Nautic, 150mm spout



Lead free with side spray and wall bracket















- Contains less than 0.1% lead
- · Energy Class A
- · Cold-start, only cold water when the lever is in straight forward position

## Article number etc.

RSK-nr:

ART-nr: GB412161450 EAN-nr: 7393792235051

Packaging

L: 295,00 x W: 290,00 x H: 75,00 mm.

Weight: 1.90 kg

## **Energy labeling and certifications**

















## **Assembling & Care**

Prior to installation the lines must be flushed up to the faucet. The faucet is connected with the cold water line on the right and the hot water line on the left. Water pressure: max 1000 kPa, min 50kPa. Hot water temperature: max 70°C, min 45°C. Please note that we are not liable for damage resulting from improper installation.