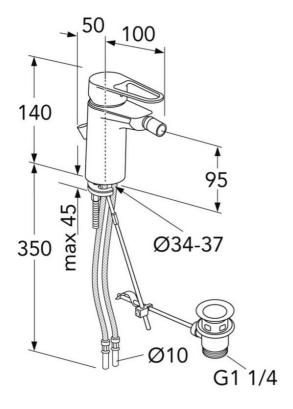

## **Assembling & Care**

Prior to installation the lines must be flushed up to the faucet. The faucet is connected with the cold water line on the right and the hot water line on the left. Water pressure: max 1000 kPa, min 50kPa. Hot water temperature: max 70°C, min 45°C. Please note that we are not liable for damage resulting from improper installation.