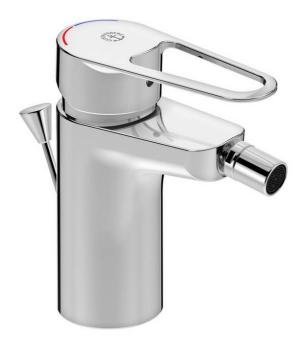

# Bidé mixer New Nautic

### With waste valve and lift bar

#### **Product features**

Quick fit

- · All components made in food approved materials
- · Ball-jointed aerator directs the water flow
- · Easy grip lever with clear colour marking for hot and cold