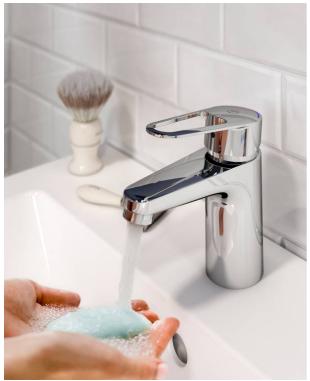

# Washbasin mixer New Nautic

ECO Flow max 1,9 l/m, lead-free

### **Product features**

Quick fit

- · Contains less than 0.1% lead
- · ECO Flow adapted flow
- Cold-start, only cold water when the lever is in straight forward position