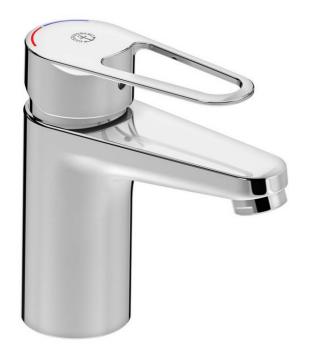

# Washbasin mixer New Nautic

ECO Flow max 1,9 l/m, lead-free

### **Product features**

Quick fit

- · Contains less than 0.1% lead
- · ECO Flow adapted flow
- Cold-start, only cold water when the lever is in straight forward position