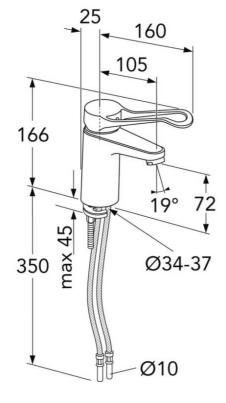

## **Energy labeling and certifications**

Prior to installation the lines must be flushed up to the faucet. The faucet is Prior to installation the lines must be flushed up to the faucet. The faucet is connected with the cold water line on the right and the hot water line on the left. Water pressure: max 1000 kPa, min 50kPa. Hot water temperature: max 70°C, min 75°C. Please note that we are not liable for damage resulting from improper installation.