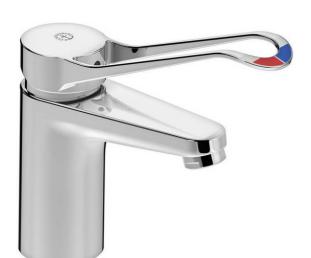

## Washbasin mixer New Nautic

Lead free, elongated lever, energy class A

## **Product features**

Quick fit

- Contains less than 0.1% lead
- Energy Class A
- · Equipted with elongated lever