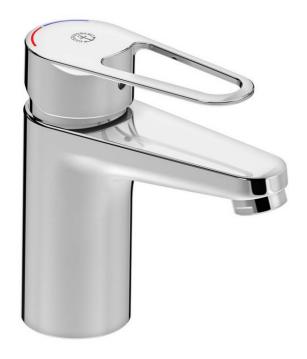

# Washbasin mixer New Nautic

#### **Product features**

Quick fit

- · Contains less than 0.1% lead
- Energy Class A
- · Cold-start, only cold water when the lever is in straight forward position