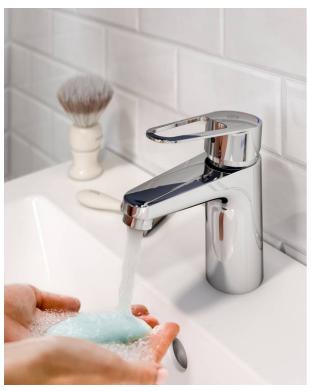

# Washbasin mixer New Nautic

## Assembling & Care

Prior to installation the lines must be flushed up to the faucet. The faucet is connected with the cold water line on the right and the hot water line on the left. Water pressure: max 1000 kPa, min 50kPa. Hot water temperature: max 70°C, min 20°C. Please note that we are not liable for damage resulting from improper installation.