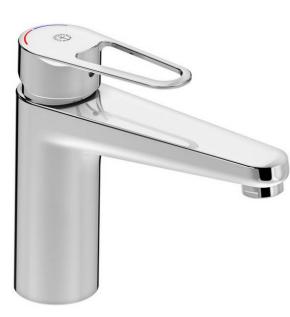

## Washbasin mixer New Nautic, 150mm spout

ECO Flow max 3 l/m, lead-free, 150 mm spout

**Product features** 

- Contains less than 0.1% lead
- ECO Flow adapted flow
- Cold-start, only cold water when the lever is in straight forward position