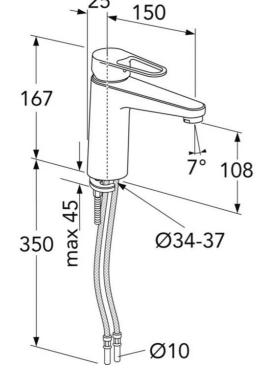

## Assembling & Care

Prior to installation the lines must be flushed up to the faucet. The faucet is connected with the cold water line on the right and the hot water line on the left. Water pressure: max 1000 kPa, min 50kPa. Hot water temperature: max 70°C, min 45°C. Please note that we are not liable for damage resulting from improper installation.