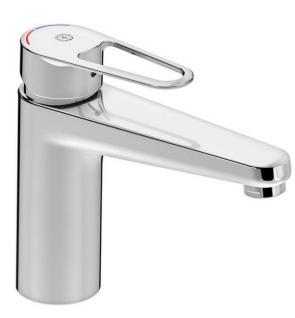

## Washbasin mixer New Nautic, 150mm spout

Lead-free, energy class A

150

108

Ø34-37

Ø10

167

350 8

**Product features** 

- Contains less than 0.1% lead
- Energy class A
- · Cold-start, only cold water when the lever is in straight forward position