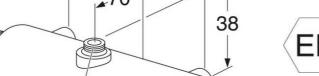

#### Article number etc.

RSK-nr:

ART-nr: GB41215624 EAN-nr: 7393792229449

Packaging

L: 370,00 x W: 105,00 x H: 70,00 mm.

Weight: 1.97 kg

G1/2