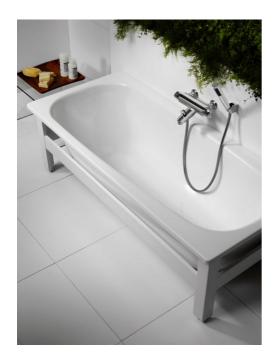

# Tub faucet Nautic thermostat

150 с-с

### **Product features**

- Safe Touch reduces the heat on the front of the faucet
- Maintains even water temperature
- Pull diverter changes flow path from bath to shower