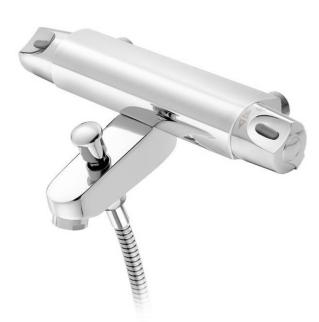

# Tub faucet Nautic thermostat

150 с-с

### **Product features**

- Safe Touch reduces the heat on the front of the faucet
- Maintains even water temperature
- Pull diverter changes flow path from bath to shower