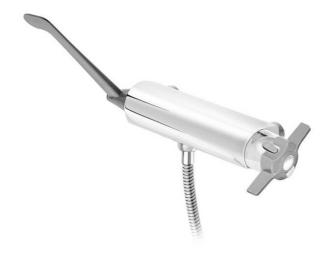

# **Shower mixer Care**

Lead-free -elongated lever/knob, 150 c-c

#### **Product features**

- Safe Touch reduces heat on the front of the faucet
- · Contains less than 0.1% lead
- · Can be complemented with bathtub spout