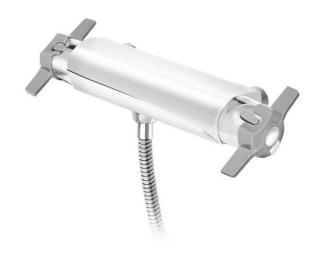

# **Shower mixer Care**

Lead-free - grip-friendly knobs, 150 c-c

#### **Product features**

- · Safe Touch reduces heat on the front of the faucet
- Contains less than 0.1% lead
- · Can be complemented with bathtub spout

## **Assembling & Care**

Mounted according to the instructions. Prior to installation the lines must be flushed up to the faucet. The faucet is connected with the cold water line on the right and the hot water line on the left. Water pressure: max 1000 kPa, min 50kPa. Hot water temperature: max 80°C, min 45°C. Please note that we are not liable for damage resulting from improper installation.