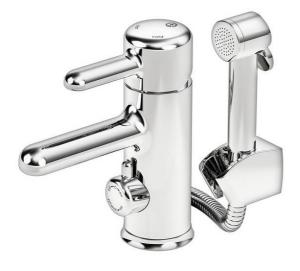

# Bathroom sink faucet Logic

With side sprayer, wall holder and washing machine shut-

#### **Product features**

ECO-TAP/ENERGY-**SAVING** 

- · Energy class A, saves water and energy
- · Adjustable comfort flow and comfort temperature
- · Optional coloured levers