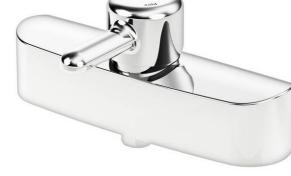

## Shower faucet Logic - singlelever

- Combine with kitchen or bathroom spout
- · Plugged connections for extra water outlets
- Optional coloured levers

## Assembling & Care

Prior to installation the lines must be flushed up to the faucet. The faucet is connected with the cold water line on the right and the hot water line on the left. Water pressure: max 1000 kPa, min 50kPa. Hot water temperature: max 80°C, min 45°C. Please note that we are not liable for damage resulting from improper installation.