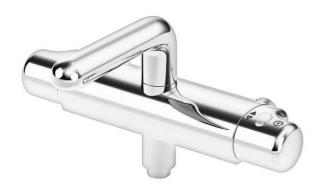

# **Tub faucet Logic - thermostat**

With pivoting spout, 150 c-c

#### **Product features**

- Safe Touch reduces heat on the front of the faucet
- Maintains even water temperature
- Smart built-in diverter in hose attachment