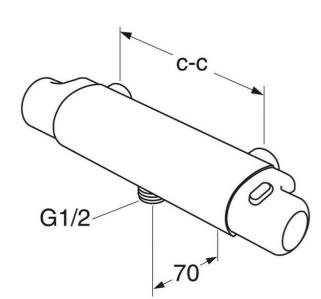

downward, 150 c-c



#### **Product features**



- Safe Touch reduces the heat on the front of the mixer
- Maintains even water temperature
- · Can be expanded with bathtub spout

#### Article number etc.

RSK-nr:

ART-nr: GB41214904 EAN-nr: 7393792227070

Packaging L: 290,00 x W: 165,00 x H: 90,00 mm. Weight: 2,48 kg

## **Energy labeling and certifications**

· Complies with Safe Water installation requirements.







### Assembling & Care

Assembling & Care Prior to installation the lines must be flushed up to the faucet. The faucet is connected with the cold water line on the right and the hot water line on the left. Water pressure: max 1000 kPa, min 50kPa. Hot water temperature: max 80°C, min 45°C. Please note that we are not liable for damage resulting from improper installation.



Villeroy & Boch Gustavsberg AB / Box 400, 134 29 Gustavsberg, Sweden / Tel: +46 (0) 8-570 391 00 | Fax +46 8 570 320 36 /