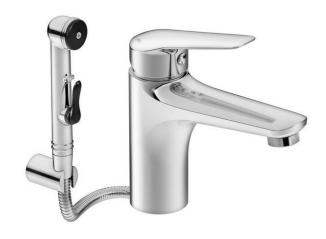

# Bathroom sink faucet Dynamic

With side spray and wall holder

### **Product features**

- Modern design
- · Side spray facilitates cleaning and intimate hygiene
- · Ceramic cartridge ensures non-drip operation and longevity