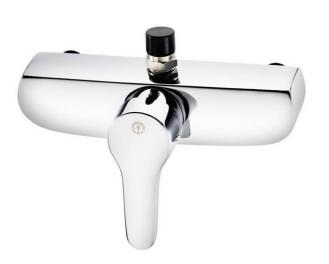

# Shower mixer Nautic - singlelever

Shower mixer with vacuum valve, 150 c-c

#### **Product features**

- With vacuum valve and non-return valves in inlet
- · Adjustable comfort flow can be activated as needed
- Backflow protection per SS-EN 1717 [HD]