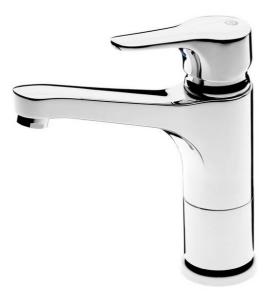

# Bathroom sink faucet Nautic -150 mm spout

For wash basins and bathroom sinks

### **Product features**

- Energy class A, saves water and energy
- Eco-start, 17°C when lever straight forward
- Adjustable comfort flow and comfort temperature