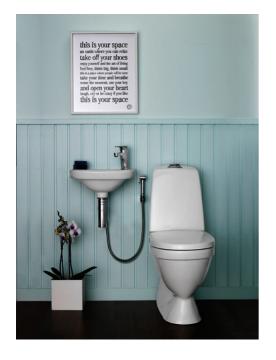

# **Bathroom sink faucet Nautic**

# With side spray, wall holder and chain bracket