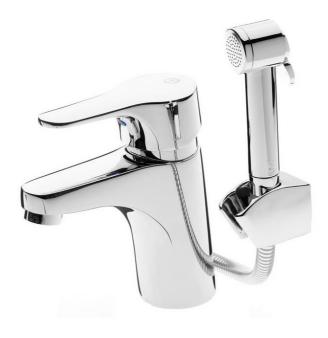

# **Bathroom sink faucet Nautic**

# With side spray, wall holder and chain bracket

## Assembling & Care

Prior to installation the lines must be flushed up to the faucet. The faucet is connected with the cold water line on the right and the hot water line on the left. Water pressure: max 1000 kPa, min 50kPa. Hot water temperature: max 70°C, min 45°C. Please note that we are not liable for damage resulting from improper