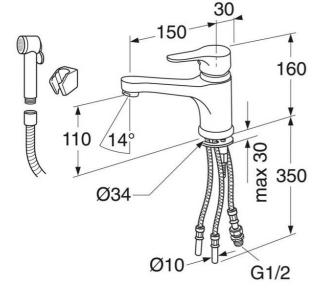

# Bathroom sink faucet Nautic -150 mm spout

With side sprayer and wall holder

## Assembling & Care

Prior to installation the lines must be flushed up to the faucet. The faucet is connected with the cold water line on the right and the hot water line on the left. Water pressure: max 1000 kPa, min 50kPa. Hot water temperature: max 70°C, min 45°C. Please note that we are not liable for damage resulting from improper installation. Prior to installation the lines must be flushed up to the faucet. The faucet is