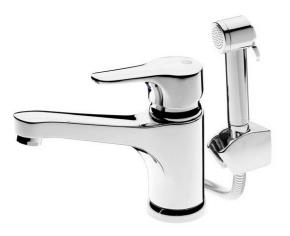

# Bathroom sink faucet Nautic -150 mm spout

With side sprayer and wall holder

### **Product features**

- Energy class A, saves water and energy
- Eco-start, 17°C when lever straight forward
- Adjustable comfort flow and comfort temperature