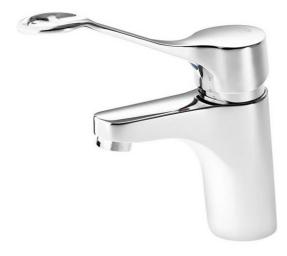

# **Bathroom sink faucet Care**

# With elongated lever

#### **Product features**

ECO-TAP/ENERGY-

- · Energy class A, saves water and energy
- · Eco-start, 17°C when lever straight forward
- · Adjustable comfort flow and comfort temperature

## Assembling & Care

Prior to installation the lines must be flushed up to the faucet. The faucet is connected with the cold water line on the right and the hot water line on the left. Water pressure: max 1000 kPa, min 50kPa. Hot water temperature: max 80°C, min 45°C. Please note that we are not liable for damage resulting from improper installation.