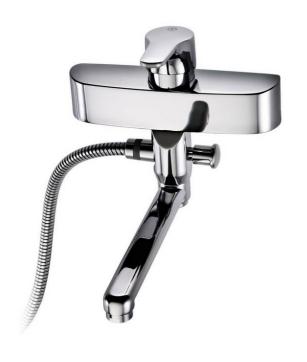

# Tub faucet Nautic - singlelever

With pivoting bathtub spout, 150 c-c

### **Product features**

- Adjustable comfort flow can be activated as needed
- · Adjustable max temperature for increased scald protection
- Can be adjusted for universal accessibility with extended lever