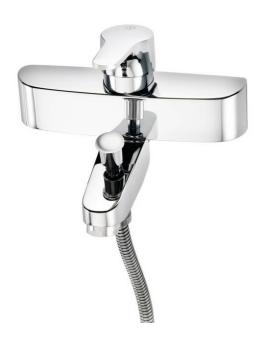

# Tub faucet Nautic - singlelever

150 с-с

### **Product features**

- Adjustable comfort flow can be activated as needed
- Adjustable max temperature for increased scald protection
- Can be adjusted for universal accessibility with extended lever

## Assembling & Care

Prior to installation the lines must be flushed up to the faucet. The faucet is connected with the cold water line on the right and the hot water line on the left. Water pressure: max 1000 kPa, min 50kPa. Hot water temperature: max 80°C, min 45°C. Please note that we are not liable for damage resulting from improper installation.