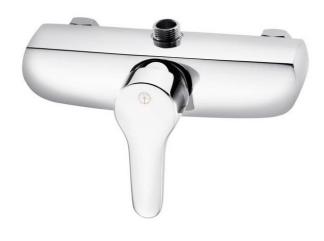

# Shower mixer Nautic - singlelever

With shower connection upwards, 150 c-c

### **Product features**

- · Adjustable comfort flow can be activated as needed
- · Adjustable max temperature for increased scald protection
- Can be adjusted for universal accessibility with extended lever

## **Assembling & Care**

Prior to installation the lines must be flushed up to the faucet. The faucet is connected with the cold water line on the right and the hot water line on the left. Water pressure: max 1000 kPa, min 50kPa. Hot water temperature: max 80°C, min 45°C. Please note that we are not liable for damage resulting from improper installation.