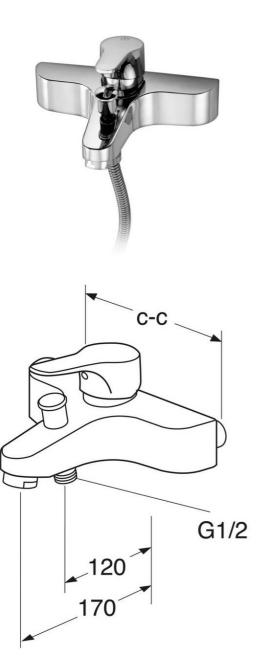

# Tub faucet Nautic - single-lever

GUSTAVSBERG /
SMARTER BATHROOMS

ANS OF THE STREET STREET

150 c-c

#### **Product features**

- · Adjustable comfort flow can be activated as needed
- Adjustable max temperature for increased scald protection
- Can be adjusted for universal accessibility with extended lever