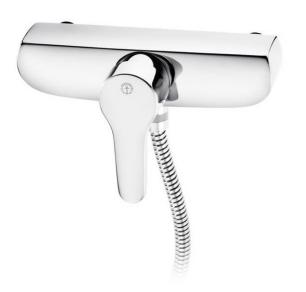

# Shower mixer Nautic - singlelever

### **Product features**

- Adjustable comfort flow can be activated as needed
- Adjustable max temperature for increased scald protection
- Can be adjusted for universal accessibility with extended lever