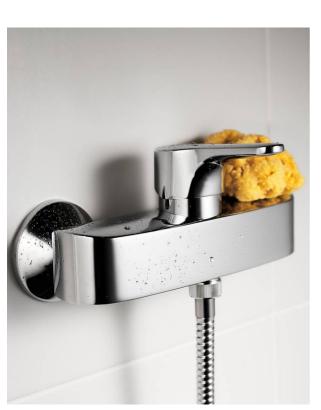

# Shower mixer Nautic - singlelever

With shower connection downwards, 150 c-c

#### **Product features**

- · Can be combined with all kitchen or bathroom spouts
- · Adjustable comfort flow can be activated as needed
- Plugged connections for extra water outlets