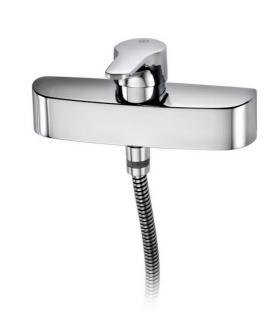

# Shower mixer Nautic - singlelever

With shower connection downwards, 150 c-c

#### **Product features**

- · Can be combined with all kitchen or bathroom spouts
- · Adjustable comfort flow can be activated as needed
- Plugged connections for extra water outlets