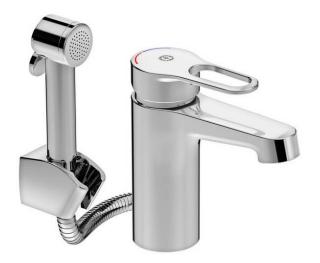

# Washbasin mixer Skandic

## With side spray and wall bracket

### **Product features**

- Hidden aerator with coin slot grip for easy cleaning
- Side sprayer facilitates cleaning and intimate hygiene
- Soft move, technology for smooth and precise handling