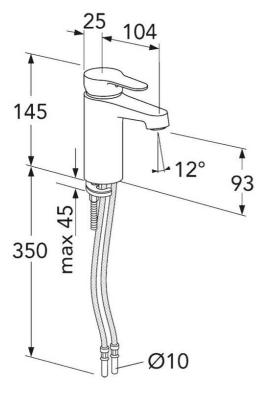

## **Assembling & Care**

Prior to installation the lines must be flushed up to the faucet. The faucet is connected with the cold water line on the right and the hot water line on the left. Water pressure: max 1000 kPa, min 50kPa. Hot water temperature: max 70°C, min 45°C. Please note that we are not liable for damage resulting from improper installation.