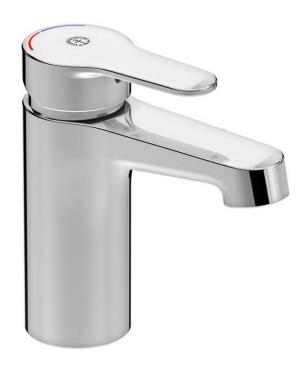

# Washbasin mixer Nordic<sup>3</sup>

#### **Product features**

- · Hidden aerator with coin slot grip for easy cleaning
- Tactile feel in the lever
- · Lever with clear color marking for hot and cold water