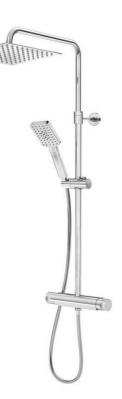

# Shower column Skandic Square

FAN-nr:

7393792231329

150 с-с

#### **Product features**

- Super slim head shower with generous water flow
- 3-functional hand shower with a pushbutton
- Mixer where modern shape is combined with good function

#### Article number etc.

RSK-nr:

ART-nr: GB41213235

Packaging L: 714,00 x W: 368,00 x H: 94,00 mm. Weight: 5,40 kg